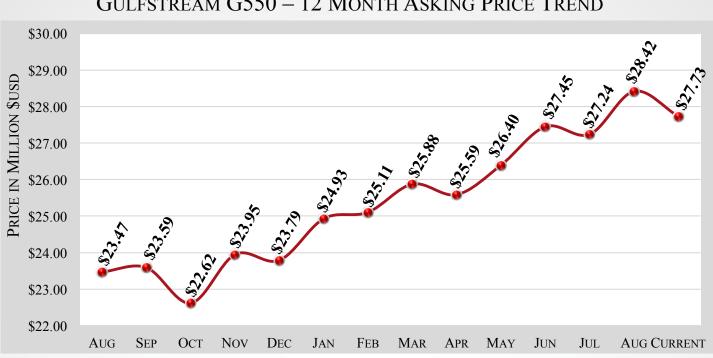

#### CURRENT GULFSTREAM G550 MARKET BY SELLER LOCATION

| Month                     | Apr     | May     | June    | JULY    | AUG     | CURRENT | AVERAGE |
|---------------------------|---------|---------|---------|---------|---------|---------|---------|
| Average<br>Ask Price      | \$25.6м | \$26.4м | \$27.5м | \$27.2м | \$28.4м | \$27.7м | \$27.1м |
| NUMBER FOR<br>SALE        | 20      | 25      | 21      | 21      | 20      | 19      | 21      |
| ACTIVE FLEET              | 558     | 558     | 558     | 558     | 558     | 557     | 558     |
| PERCENTAGE<br>FOR SALE    | 4%      | 4%      | 4%      | 4%      | 4%      | 4%      | 4%      |
| Average<br>Year           | 2010    | 2011    | 2011    | 2011    | 2012    | 2011    | 2011    |
| Average Days<br>on Market | 186     | 157     | 251     | 236     | 207     | 225     | 210     |
| AVERAGE<br>Airframe Time  | 3,373   | 3,044   | 2,635   | 2,435   | 2,349   | 2,576   | 2,735   |
| TRANSACTIONS              | 1       | 1       | 3       | 1       | 0       | TBD     | 6 TOTAL |

#### GULFSTREAM G550 – 12 MONTH ASKING PRICE TREND