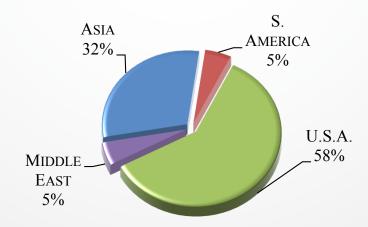

#### CURRENT GULFSTREAM G550 MARKET BY SELLER LOCATION

| Month                     | Apr     | May     | June    | JULY    | AUG     | CURRENT | AVERAGE |
|---------------------------|---------|---------|---------|---------|---------|---------|---------|
| Average<br>Ask Price      | \$25.6м | \$26.4м | \$27.5м | \$27.2м | \$28.4м | \$27.7м | \$27.1м |
| NUMBER FOR<br>SALE        | 20      | 25      | 21      | 21      | 20      | 19      | 21      |
| ACTIVE FLEET              | 558     | 558     | 558     | 558     | 558     | 557     | 558     |
| PERCENTAGE<br>FOR SALE    | 4%      | 4%      | 4%      | 4%      | 4%      | 4%      | 4%      |
| Average<br>Year           | 2010    | 2011    | 2011    | 2011    | 2012    | 2011    | 2011    |
| Average Days<br>on Market | 186     | 157     | 251     | 236     | 207     | 225     | 210     |
| AVERAGE<br>Airframe Time  | 3,373   | 3,044   | 2,635   | 2,435   | 2,349   | 2,576   | 2,735   |
| TRANSACTIONS              | 1       | 1       | 3       | 1       | 0       | TBD     | 6 TOTAL |

# GULFSTREAM G550 MARKET DETAILS AS OF AUGUST 2018 ARRANGED BY LOCATION

| YEAR | DAYS ON<br>MARKET | ASK PRICE    | AIRFRAME TOTAL<br>TIME | LOCATION    |
|------|-------------------|--------------|------------------------|-------------|
| 2011 | 142               | \$23,000,000 | 2,257                  | Asia        |
| 2010 | 577               | \$28,950,000 | 1,540                  | Asia        |
| 2011 | 406               | \$26,950,000 | 2,060                  | Asia        |
| 2012 | 146               | \$30,750,000 | 858                    | Asia        |
| 2013 | 164               | \$29,900,000 | 2,100                  | Asia        |
| 2015 | 35                | \$36,995,000 | 792                    | Asia        |
| 2013 | 620               | \$33,750,000 | 1,761                  | Middle East |
| 2011 | 140               | \$29,600,000 | 1,031                  | S. America  |
| 2005 | 12                | \$21,995,000 | 5,327                  | U.S.A.      |
| 2006 | 193               | \$21,000,000 | 4,653                  | U.S.A.      |
| 2007 | 308               | \$23,000,000 | 5,312                  | U.S.A.      |
| 2008 | 77                | \$23,000,000 | 2,370                  | U.S.A.      |
| 2010 | 404               | \$22,750,000 | 4,193                  | U.S.A.      |
| 2010 | 504               | \$21,500,000 | 3,183                  | U.S.A.      |
| 2011 | 209               | \$26,950,000 | 2,999                  | U.S.A.      |
| 2012 | 48                | \$25,595,000 | 2,637                  | U.S.A.      |
| 2012 | 20                | \$27,950,000 | 3,658                  | U.S.A.      |
| 2017 | 123               | \$37,250,000 | 1,367                  | U.S.A.      |
| 2017 | 185               | \$36,000,000 | 850                    | U.S.A.      |