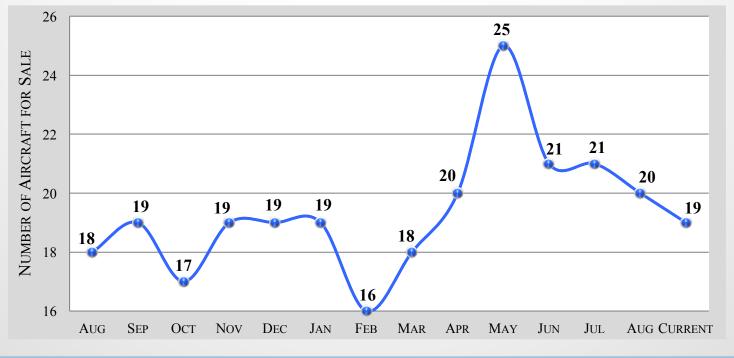

#### CURRENT GULFSTREAM G550 MARKET BY SELLER LOCATION

| Month                     | Apr     | May     | June    | JULY    | AUG     | CURRENT | AVERAGE |
|---------------------------|---------|---------|---------|---------|---------|---------|---------|
| Average<br>Ask Price      | \$25.6м | \$26.4м | \$27.5м | \$27.2м | \$28.4м | \$27.7м | \$27.1м |
| NUMBER FOR<br>SALE        | 20      | 25      | 21      | 21      | 20      | 19      | 21      |
| ACTIVE FLEET              | 558     | 558     | 558     | 558     | 558     | 557     | 558     |
| PERCENTAGE<br>FOR SALE    | 4%      | 4%      | 4%      | 4%      | 4%      | 4%      | 4%      |
| Average<br>Year           | 2010    | 2011    | 2011    | 2011    | 2012    | 2011    | 2011    |
| Average Days<br>on Market | 186     | 157     | 251     | 236     | 207     | 225     | 210     |
| AVERAGE<br>Airframe Time  | 3,373   | 3,044   | 2,635   | 2,435   | 2,349   | 2,576   | 2,735   |
| TRANSACTIONS              | 1       | 1       | 3       | 1       | 0       | TBD     | 6 TOTAL |

#### Gulfstream G550 - 6 Month Market History

Gulfstream G550 - 12 Month For Sale Inventory History

www.AltusAviation.com | US: +1 888 337 3439 | EU: +49 1766 255 5634 | G550@AltusAviation.com