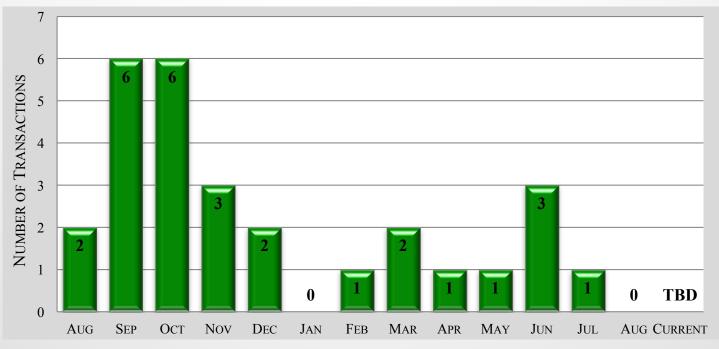

#### GULFSTREAM G550 – 12 MONTH TRANSACTION HISTORY

#### CURRENT GULFSTREAM G550 MARKET BY SELLER LOCATION

| Month                     | Apr     | May     | June    | JULY    | AUG     | CURRENT | AVERAGE |
|---------------------------|---------|---------|---------|---------|---------|---------|---------|
| Average<br>Ask Price      | \$25.6м | \$26.4м | \$27.5м | \$27.2м | \$28.4м | \$27.7м | \$27.1м |
| NUMBER FOR<br>SALE        | 20      | 25      | 21      | 21      | 20      | 19      | 21      |
| ACTIVE FLEET              | 558     | 558     | 558     | 558     | 558     | 557     | 558     |
| PERCENTAGE<br>FOR SALE    | 4%      | 4%      | 4%      | 4%      | 4%      | 4%      | 4%      |
| Average<br>Year           | 2010    | 2011    | 2011    | 2011    | 2012    | 2011    | 2011    |
| Average Days<br>on Market | 186     | 157     | 251     | 236     | 207     | 225     | 210     |
| AVERAGE<br>Airframe Time  | 3,373   | 3,044   | 2,635   | 2,435   | 2,349   | 2,576   | 2,735   |
| TRANSACTIONS              | 1       | 1       | 3       | 1       | 0       | TBD     | 6 TOTAL |