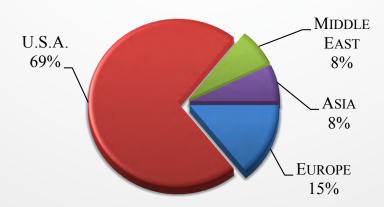

#### CURRENT GULFSTREAM G650/ER MARKET BY SELLER LOCATION

## GULFSTREAM G650/ER MARKET DETAILS AS OF FEBRUARY 2020 ARRANGED BY YEAR

| YEAR | DAYS ON<br>MARKET | ASK PRICE    | AIRFRAME<br>TOTAL TIME | LOCATION    |
|------|-------------------|--------------|------------------------|-------------|
| 2013 | 132               | \$39,000,000 | 1,082                  | U.S.A.      |
| 2013 | 312               | \$39,950,000 | 1,994                  | U.S.A.      |
| 2014 | 316               | \$38,900,000 | 2,253                  | U.S.A.      |
| 2014 | 376               | \$45,950,000 | 1,054                  | Asia        |
| 2015 | 99                | \$45,950,000 | 1,853                  | Europe      |
| 2015 | 8                 | \$42,995,000 | 1,863                  | U.S.A.      |
| 2015 | 132               | \$49,000,000 | 1,183                  | Middle East |
| 2016 | 151               | \$43,000,000 | 1,385                  | U.S.A.      |
| 2017 | 106               | \$49,995,000 | 1,443                  | U.S.A.      |
| 2017 | 183               | \$55,950,000 | 246                    | Europe      |
| 2018 | 97                | \$50,000,000 | 684                    | U.S.A.      |
| 2018 | 154               | \$59,995,000 | 414                    | U.S.A.      |
| 2019 | 243               | \$59,950,000 | 101                    | U.S.A.      |

## GULFSTREAM G650/ER MARKET DETAILS AS OF FEBRUARY 2020 ARRANGED BY LOCATION

| YEAR | DAYS ON<br>MARKET | ASK PRICE    | AIRFRAME<br>TOTAL TIME | LOCATION    |
|------|-------------------|--------------|------------------------|-------------|
| 2014 | 376               | \$45,950,000 | 1,054                  | Asia        |
| 2017 | 183               | \$55,950,000 | 246                    | Europe      |
| 2015 | 99                | \$45,950,000 | 1,853                  | Europe      |
| 2015 | 132               | \$49,000,000 | 1,183                  | Middle East |
| 2019 | 243               | \$59,950,000 | 101                    | U.S.A.      |
| 2018 | 154               | \$59,995,000 | 414                    | U.S.A.      |
| 2018 | 97                | \$50,000,000 | 684                    | U.S.A.      |
| 2013 | 132               | \$39,000,000 | 1,082                  | U.S.A.      |
| 2016 | 151               | \$43,000,000 | 1,385                  | U.S.A.      |
| 2017 | 106               | \$49,995,000 | 1,443                  | U.S.A.      |
| 2015 | 8                 | \$42,995,000 | 1,863                  | U.S.A.      |
| 2013 | 312               | \$39,950,000 | 1,994                  | U.S.A.      |
| 2014 | 316               | \$38,900,000 | 2,253                  | U.S.A.      |