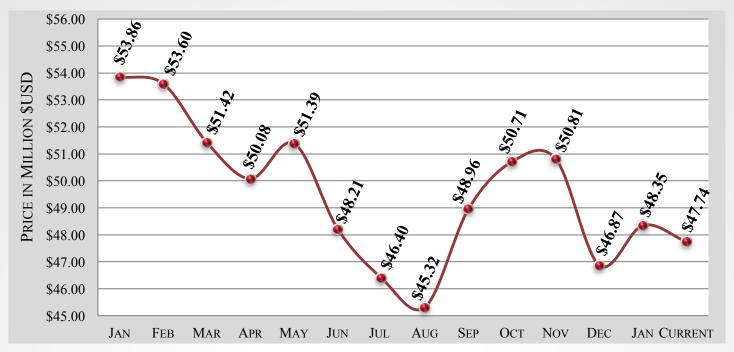

#### GULFSTREAM G650/ER - 12 MONTH ASKING PRICE TREND

#### GULFSTREAM G650/ER – 6 MONTH MARKET HISTORY

| MONTH                     | SEP     | ОСТ     | Nov     | DEC     | JAN     | CURRENT | AVERAGE |
|---------------------------|---------|---------|---------|---------|---------|---------|---------|
| AVERAGE<br>ASK PRICE      | \$49.0м | \$50.7M | \$50.8M | \$46.9м | \$48.3M | \$47.7M | \$49.0M |
| Number For<br>Sale        | 16      | 18      | 15      | 17      | 14      | 13      | 16      |
| ACTIVE FLEET              | 413     | 413     | 413     | 413     | 413     | 438     | 417     |
| PERCENTAGE<br>FOR SALE    | 4%      | 4%      | 4%      | 4%      | 3%      | 3%      | 4%      |
| Average<br>Year           | 2014    | 2014    | 2014    | 2014    | 2016    | 2016    | 2015    |
| AVERAGE DAYS<br>ON MARKET | 147     | 148     | 128     | 138     | 139     | 178     | 146     |
| AVERAGE<br>AIRFRAME TIME  | 1,217   | 1,170   | 1,030   | 1,242   | 1,186   | 1,197   | 1,174   |
| TRANSACTIONS              | 0       | 1       | 1       | 0       | 1       | TBD     | 3 TOTAL |