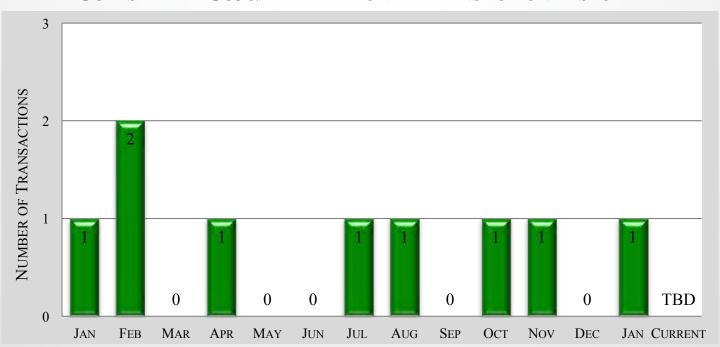

#### GULFSTREAM G650/ER - 12 MONTH TRANSACTION HISTORY

#### GULFSTREAM G650/ER – 6 MONTH MARKET HISTORY

| MONTH                     | SEP     | ОСТ     | Nov     | DEC     | JAN     | CURRENT | AVERAGE |
|---------------------------|---------|---------|---------|---------|---------|---------|---------|
| AVERAGE<br>ASK PRICE      | \$49.0м | \$50.7M | \$50.8M | \$46.9м | \$48.3M | \$47.7M | \$49.0M |
| Number For<br>Sale        | 16      | 18      | 15      | 17      | 14      | 13      | 16      |
| ACTIVE FLEET              | 413     | 413     | 413     | 413     | 413     | 438     | 417     |
| PERCENTAGE<br>FOR SALE    | 4%      | 4%      | 4%      | 4%      | 3%      | 3%      | 4%      |
| Average<br>Year           | 2014    | 2014    | 2014    | 2014    | 2016    | 2016    | 2015    |
| AVERAGE DAYS<br>ON MARKET | 147     | 148     | 128     | 138     | 139     | 178     | 146     |
| AVERAGE<br>AIRFRAME TIME  | 1,217   | 1,170   | 1,030   | 1,242   | 1,186   | 1,197   | 1,174   |
| TRANSACTIONS              | 0       | 1       | 1       | 0       | 1       | TBD     | 3 TOTAL |