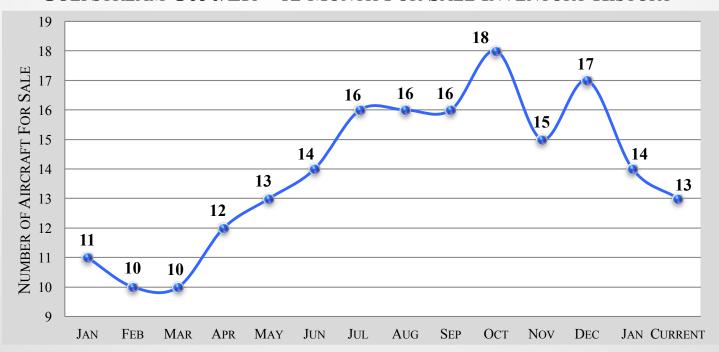

### GULFSTREAM G650/ER – 12 MONTH FOR SALE INVENTORY HISTORY

#### GULFSTREAM G650/ER – 6 MONTH MARKET HISTORY

| MONTH                     | SEP     | ОСТ     | Nov     | DEC     | JAN     | CURRENT | AVERAGE |
|---------------------------|---------|---------|---------|---------|---------|---------|---------|
| AVERAGE<br>ASK PRICE      | \$49.0м | \$50.7M | \$50.8M | \$46.9м | \$48.3M | \$47.7M | \$49.0M |
| Number For<br>Sale        | 16      | 18      | 15      | 17      | 14      | 13      | 16      |
| ACTIVE FLEET              | 413     | 413     | 413     | 413     | 413     | 438     | 417     |
| PERCENTAGE<br>FOR SALE    | 4%      | 4%      | 4%      | 4%      | 3%      | 3%      | 4%      |
| Average<br>Year           | 2014    | 2014    | 2014    | 2014    | 2016    | 2016    | 2015    |
| AVERAGE DAYS<br>ON MARKET | 147     | 148     | 128     | 138     | 139     | 178     | 146     |
| AVERAGE<br>AIRFRAME TIME  | 1,217   | 1,170   | 1,030   | 1,242   | 1,186   | 1,197   | 1,174   |
| TRANSACTIONS              | 0       | 1       | 1       | 0       | 1       | TBD     | 3 TOTAL |