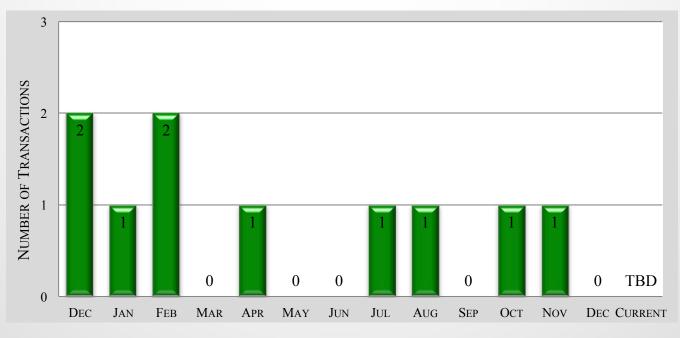

### Gulfstream G650/ER - 12 Month Transaction History

# GULFSTREAM G650/ER MARKET OVERVIEW JANUARY 2020

| Gt                        | GULFSTREAM G650/ER – 6 MONTH MARKET HISTORY |         |         |         |         |         |         |
|---------------------------|---------------------------------------------|---------|---------|---------|---------|---------|---------|
| Month                     | AUG                                         | SEP     | ОСТ     | Nov     | DEC     | CURRENT | AVERAGE |
| AVERAGE<br>Ask Price      | \$45.3м                                     | \$49.0м | \$50.7м | \$50.8м | \$46.9м | \$48.3м | \$49.0м |
| Number For<br>Sale        | 16                                          | 16      | 18      | 15      | 17      | 14      | 16      |
| ACTIVE FLEET              | 413                                         | 413     | 413     | 413     | 413     | 413     | 413     |
| Percentage<br>For Sale    | 4%                                          | 4%      | 4%      | 4%      | 4%      | 3%      | 4%      |
| Average<br>Year           | 2014                                        | 2014    | 2014    | 2014    | 2014    | 2016    | 2014    |
| Average Days<br>on Market | 126                                         | 147     | 148     | 128     | 138     | 139     | 138     |
| AVERAGE<br>Airframe Time  | 1,483                                       | 1,217   | 1,170   | 1,030   | 1,242   | 1,186   | 1,221   |
| TRANSACTIONS              | 1                                           | 0       | 1       | 1       | 0       | TBD     | 3 TOTAL |