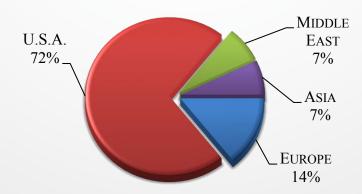

#### CURRENT GULFSTREAM G650/ER MARKET BY SELLER LOCATION

# GULFSTREAM G650/ER MARKET DETAILS AS OF JANUARY 2020 ARRANGED BY YEAR

| YEAR | DAYS ON<br>MARKET | ASK PRICE    | AIRFRAME<br>TOTAL TIME | LOCATION    |
|------|-------------------|--------------|------------------------|-------------|
| 2013 | 68                | \$39,000,000 | 1,082                  | U.S.A.      |
| 2013 | 248               | \$40,950,000 | 1,864                  | U.S.A.      |
| 2014 | 252               | \$38,900,000 | 2,154                  | U.S.A.      |
| 2014 | 312               | \$45,950,000 | 1,054                  | Asia        |
| 2015 | 118               | \$46,500,000 | 1,264                  | U.S.A.      |
| 2015 | 291               | \$46,950,000 | 2,060                  | U.S.A.      |
| 2015 | 35                | \$45,950,000 | 1,853                  | Europe      |
| 2015 | 68                | \$49,000,000 | 1,183                  | Middle East |
| 2016 | 87                | \$43,000,000 | 1,385                  | U.S.A.      |
| 2017 | 42                | \$52,750,000 | 1,331                  | U.S.A.      |
| 2017 | 119               | \$55,950,000 | 246                    | Europe      |
| 2018 | 33                | \$52,000,000 | 608                    | U.S.A.      |
| 2018 | 90                | \$59,995,000 | 414                    | U.S.A.      |
| 2019 | 179               | \$59,950,000 | 101                    | U.S.A.      |

# GULFSTREAM G650/ER MARKET DETAILS AS OF JANUARY 2020 ARRANGED BY LOCATION

| YEAR | DAYS ON<br>MARKET | ASK PRICE    | AIRFRAME<br>TOTAL TIME | LOCATION    |
|------|-------------------|--------------|------------------------|-------------|
| 2014 | 312               | \$45,950,000 | 1,054                  | Asia        |
| 2017 | 119               | \$55,950,000 | 246                    | Europe      |
| 2015 | 35                | \$45,950,000 | 1,853                  | Europe      |
| 2015 | 68                | \$49,000,000 | 1,183                  | Middle East |
| 2019 | 179               | \$59,950,000 | 101                    | U.S.A.      |
| 2018 | 90                | \$59,995,000 | 414                    | U.S.A.      |
| 2018 | 33                | \$52,000,000 | 608                    | U.S.A.      |
| 2013 | 68                | \$39,000,000 | 1,082                  | U.S.A.      |
| 2015 | 118               | \$46,500,000 | 1,264                  | U.S.A.      |
| 2017 | 42                | \$52,750,000 | 1,331                  | U.S.A.      |
| 2016 | 87                | \$43,000,000 | 1,385                  | U.S.A.      |
| 2013 | 248               | \$40,950,000 | 1,864                  | U.S.A.      |
| 2015 | 291               | \$46,950,000 | 2,060                  | U.S.A.      |
| 2014 | 252               | \$38,900,000 | 2,154                  | U.S.A.      |