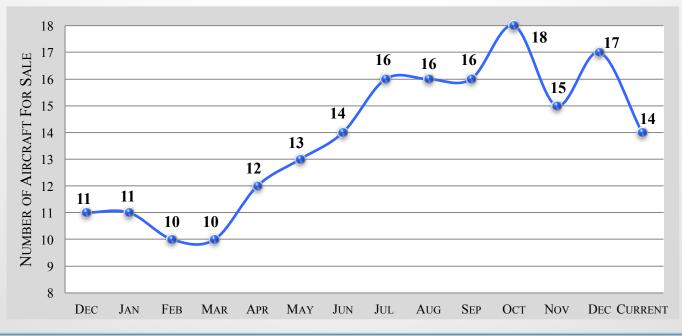

#### GULFSTREAM G650/ER – 12 MONTH FOR SALE INVENTORY HISTORY

\$53.86 \$56.00 <sup>\$5</sup>3!60 + 80 \$55.00 \$54.00 **PRICE IN MILLION \$USD** \$53.00 18:20,81 <sup>(SSD)</sup> 30.00 \$52.00 \$51.00 1.84 96 I \$50.00 \$49.00 246 871 \$48.00 \$47.00 \$46.00 \$45.00 DEC JAN Feb MAR MAY JUN JUL SEP OCT APR AUG Nov DEC CURRENT

### Gulfstream G650/ER - 12 Month Asking Price Trend