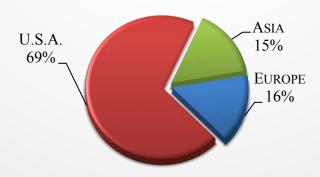

#### CURRENT GULFSTREAM G650/ER MARKET BY SELLER LOCATION

## GULFSTREAM G650/ER MARKET DETAILS AS OF APRIL 2019 ARRANGED BY YEAR

| YEAR | DAYS ON<br>MARKET | ASK PRICE    | AIRFRAME<br>TOTAL TIME | LOCATION |
|------|-------------------|--------------|------------------------|----------|
| 2013 | 190               | \$44,250,000 | 989                    | U.S.A.   |
| 2014 | 63                | \$44,000,000 | 2,278                  | U.S.A.   |
| 2014 | 24                | \$44,195,000 | 1,891                  | U.S.A.   |
| 2015 | 63                | \$51,500,000 | 1,813                  | U.S.A.   |
| 2015 | 352               | \$53,950,000 | 816                    | Europe   |
| 2017 | 37                | \$54,250,000 | 821                    | U.S.A.   |
| 2018 | 23                | \$62,950,000 | 400                    | U.S.A.   |
| 2013 | 244               | \$43,500,000 | 3,694                  | U.S.A.   |
| 2013 | 20                | \$45,000,000 | 1,687                  | U.S.A.   |
| 2014 | 84                | \$53,995,000 | 1,054                  | Asia     |
| 2015 | 418               | \$52,500,000 | 2,088                  | Europe   |
| 2015 | 41                | \$52,000,000 | 1,600                  | Asia     |
| 2017 | 399               | \$65,950,000 | 502                    | U.S.A.   |

# GULFSTREAM G650/ER MARKET DETAILS AS OF APRIL 2019 ARRANGED BY LOCATION

| YEAR | DAYS ON<br>MARKET | ASK PRICE    | AIRFRAME<br>TOTAL TIME | LOCATION |
|------|-------------------|--------------|------------------------|----------|
| 2014 | 84                | \$53,995,000 | 1,054                  | Asia     |
| 2015 | 41                | \$52,000,000 | 1,600                  | Asia     |
| 2015 | 352               | \$53,950,000 | 816                    | Europe   |
| 2015 | 418               | \$52,500,000 | 2,088                  | Europe   |
| 2013 | 190               | \$44,250,000 | 989                    | U.S.A.   |
| 2014 | 63                | \$44,000,000 | 2,278                  | U.S.A.   |
| 2014 | 24                | \$44,195,000 | 1,891                  | U.S.A.   |
| 2015 | 63                | \$51,500,000 | 1,813                  | U.S.A.   |
| 2017 | 37                | \$54,250,000 | 821                    | U.S.A.   |
| 2018 | 23                | \$62,950,000 | 400                    | U.S.A.   |
| 2013 | 244               | \$43,500,000 | 3,694                  | U.S.A.   |
| 2013 | 20                | \$45,000,000 | 1,687                  | U.S.A.   |
| 2017 | 399               | \$65,950,000 | 502                    | U.S.A.   |