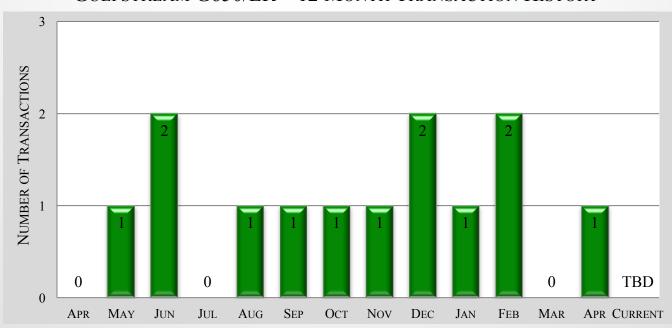

### GULFSTREAM G650/ER – 12 MONTH TRANSACTION HISTORY

#### GULFSTREAM G650/ER – 6 MONTH MARKET HISTORY

| Month                        | DEC     | JAN     | FEB     | Mar     | APR     | CURRENT | AVERAGE |
|------------------------------|---------|---------|---------|---------|---------|---------|---------|
| AVERAGE<br>ASK PRICE         | \$53.9м | \$53.9м | \$53.6м | \$51.4M | \$50.1M | \$51.4M | \$52.4M |
| Number For<br>Sale           | 11      | 11      | 10      | 10      | 12      | 13      | 11      |
| ACTIVE FLEET                 | 385     | 386     | 386     | 386     | 384     | 386     | 386     |
| PERCENTAGE<br>FOR SALE       | 3%      | 3%      | 3%      | 3%      | 3%      | 3%      | 3%      |
| Average<br>Year              | 2015    | 2015    | 2015    | 2015    | 2015    | 2015    | 2015    |
| AVERAGE<br>DAYS ON<br>MARKET | 200     | 209     | 244     | 130     | 132     | 151     | 178     |
| AVERAGE<br>AIRFRAME<br>TIME  | 1,081   | 1,081   | 1,118   | 1,344   | 1,540   | 1510    | 1,279   |
| TRANSACTIONS                 | 2       | 1       | 2       | 0       | 1       | TBD     | 6 Total |