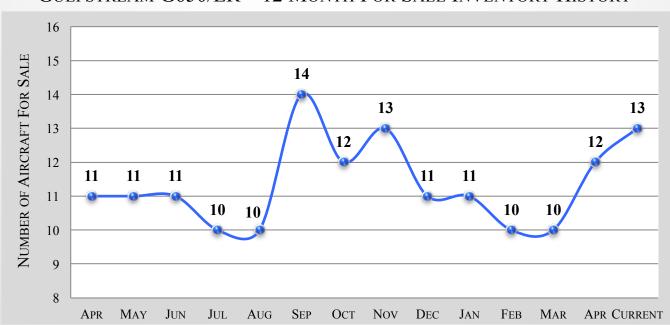

## GULFSTREAM G650/ER - 12 MONTH FOR SALE INVENTORY HISTORY

#### GULFSTREAM G650/ER – 6 MONTH MARKET HISTORY

| Month                        | DEC     | JAN     | FEB     | Mar     | APR     | CURRENT | AVERAGE |
|------------------------------|---------|---------|---------|---------|---------|---------|---------|
| AVERAGE<br>ASK PRICE         | \$53.9м | \$53.9м | \$53.6м | \$51.4M | \$50.1M | \$51.4M | \$52.4M |
| Number For<br>Sale           | 11      | 11      | 10      | 10      | 12      | 13      | 11      |
| ACTIVE FLEET                 | 385     | 386     | 386     | 386     | 384     | 386     | 386     |
| PERCENTAGE<br>FOR SALE       | 3%      | 3%      | 3%      | 3%      | 3%      | 3%      | 3%      |
| Average<br>Year              | 2015    | 2015    | 2015    | 2015    | 2015    | 2015    | 2015    |
| AVERAGE<br>DAYS ON<br>MARKET | 200     | 209     | 244     | 130     | 132     | 151     | 178     |
| AVERAGE<br>AIRFRAME<br>TIME  | 1,081   | 1,081   | 1,118   | 1,344   | 1,540   | 1510    | 1,279   |
| TRANSACTIONS                 | 2       | 1       | 2       | 0       | 1       | TBD     | 6 Total |