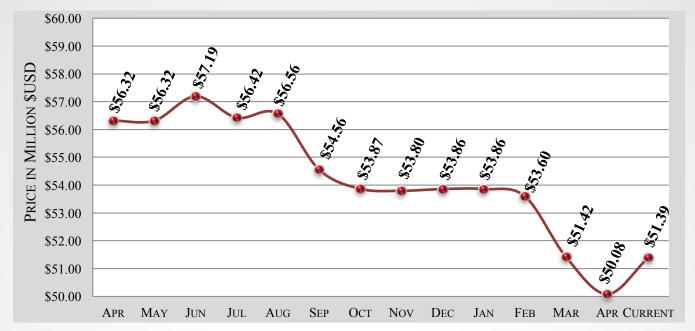

#### GULFSTREAM G650/ER – 12 MONTH ASKING PRICE TREND

#### GULFSTREAM G650/ER – 6 MONTH MARKET HISTORY

| Month                        | DEC     | JAN     | FEB     | Mar     | APR     | CURRENT | AVERAGE |
|------------------------------|---------|---------|---------|---------|---------|---------|---------|
| AVERAGE<br>ASK PRICE         | \$53.9м | \$53.9м | \$53.6м | \$51.4M | \$50.1M | \$51.4M | \$52.4M |
| Number For<br>Sale           | 11      | 11      | 10      | 10      | 12      | 13      | 11      |
| ACTIVE FLEET                 | 385     | 386     | 386     | 386     | 384     | 386     | 386     |
| PERCENTAGE<br>FOR SALE       | 3%      | 3%      | 3%      | 3%      | 3%      | 3%      | 3%      |
| Average<br>Year              | 2015    | 2015    | 2015    | 2015    | 2015    | 2015    | 2015    |
| AVERAGE<br>DAYS ON<br>MARKET | 200     | 209     | 244     | 130     | 132     | 151     | 178     |
| AVERAGE<br>AIRFRAME<br>TIME  | 1,081   | 1,081   | 1,118   | 1,344   | 1,540   | 1510    | 1,279   |
| TRANSACTIONS                 | 2       | 1       | 2       | 0       | 1       | TBD     | 6 Total |