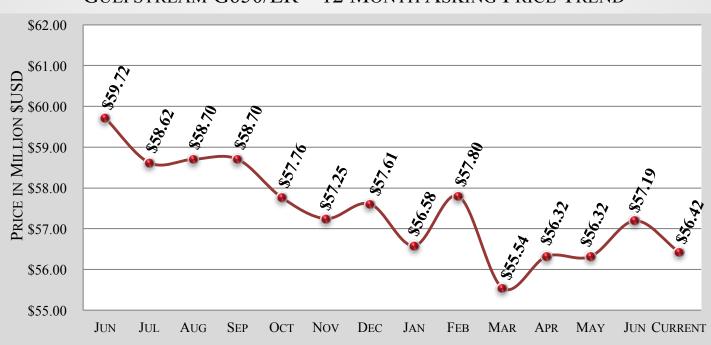

#### Gulfstream G650/ER – 12 Month Asking Price Trend

#### CURRENT GULFSTREAM G650/ER MARKET BY SELLER LOCATION

| GULFSTREAM G650/ER – 6 MONTH MARKET HISTORY |         |         |         |         |        |         |         |
|---------------------------------------------|---------|---------|---------|---------|--------|---------|---------|
| Month                                       | Feb     | MAR     | Apr     | MAY     | JUNE   | CURRENT | AVERAGE |
| Average<br>Ask Price                        | \$57.8м | \$55.5м | \$56.3м | \$56.3м | \$57.2 | \$56.4м | \$56.6м |
| NUMBER FOR<br>SALE                          | 8       | 10      | 11      | 11      | 11     | 10      | 10      |
| ACTIVE FLEET                                | 319     | 319     | 318     | 320     | 338    | 338     | 325     |
| PERCENTAGE<br>FOR SALE                      | 3%      | 3%      | 3%      | 3%      | 3%     | 3%      | 3%      |
| Average<br>Year                             | 2015    | 2015    | 2015    | 2015    | 2015   | 2015    | 2015    |
| Average<br>Days on<br>Market                | 406     | 316     | 307     | 323     | 246    | 268     | 311     |
| Average<br>Airframe<br>Time                 | 1,043   | 980     | 914     | 932     | 773    | 831     | 912     |
| TRANSACTIONS                                | 1       | 0       | 0       | 1       | 2      | TBD     | 4 Total |