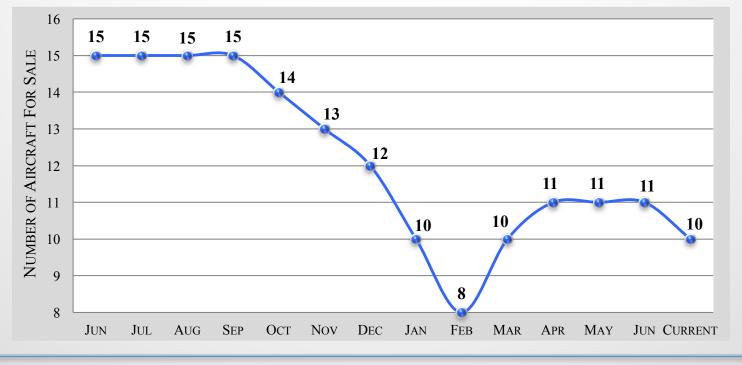

#### GULFSTREAM G650/ER – 12 MONTH FOR SALE INVENTORY HISTORY

www.AltusAviation.com | US: +1 888 337 3439 | EU: +49 1766 255 5634 | G650@AltusAviation.com

#### CURRENT GULFSTREAM G650/ER MARKET BY SELLER LOCATION

| GULFSTREAM G650/ER – 6 MONTH MARKET HISTORY |         |         |         |         |        |         |         |
|---------------------------------------------|---------|---------|---------|---------|--------|---------|---------|
| Month                                       | Feb     | MAR     | Apr     | MAY     | JUNE   | CURRENT | AVERAGE |
| Average<br>Ask Price                        | \$57.8м | \$55.5м | \$56.3м | \$56.3м | \$57.2 | \$56.4м | \$56.6м |
| NUMBER FOR<br>SALE                          | 8       | 10      | 11      | 11      | 11     | 10      | 10      |
| ACTIVE FLEET                                | 319     | 319     | 318     | 320     | 338    | 338     | 325     |
| PERCENTAGE<br>FOR SALE                      | 3%      | 3%      | 3%      | 3%      | 3%     | 3%      | 3%      |
| Average<br>Year                             | 2015    | 2015    | 2015    | 2015    | 2015   | 2015    | 2015    |
| Average<br>Days on<br>Market                | 406     | 316     | 307     | 323     | 246    | 268     | 311     |
| Average<br>Airframe<br>Time                 | 1,043   | 980     | 914     | 932     | 773    | 831     | 912     |
| TRANSACTIONS                                | 1       | 0       | 0       | 1       | 2      | TBD     | 4 Total |