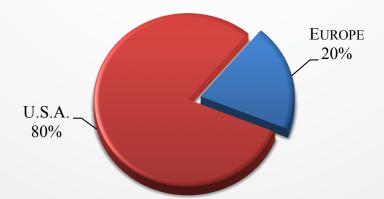

#### CURRENT GULFSTREAM G650/ER MARKET BY SELLER LOCATION

| GULFSTREAM G650/ER – 6 MONTH MARKET HISTORY |         |         |         |         |        |         |         |
|---------------------------------------------|---------|---------|---------|---------|--------|---------|---------|
| Month                                       | Feb     | MAR     | Apr     | MAY     | JUNE   | CURRENT | AVERAGE |
| Average<br>Ask Price                        | \$57.8м | \$55.5м | \$56.3м | \$56.3м | \$57.2 | \$56.4м | \$56.6м |
| NUMBER FOR<br>SALE                          | 8       | 10      | 11      | 11      | 11     | 10      | 10      |
| ACTIVE FLEET                                | 319     | 319     | 318     | 320     | 338    | 338     | 325     |
| PERCENTAGE<br>FOR SALE                      | 3%      | 3%      | 3%      | 3%      | 3%     | 3%      | 3%      |
| Average<br>Year                             | 2015    | 2015    | 2015    | 2015    | 2015   | 2015    | 2015    |
| Average<br>Days on<br>Market                | 406     | 316     | 307     | 323     | 246    | 268     | 311     |
| Average<br>Airframe<br>Time                 | 1,043   | 980     | 914     | 932     | 773    | 831     | 912     |
| TRANSACTIONS                                | 1       | 0       | 0       | 1       | 2      | TBD     | 4 Total |