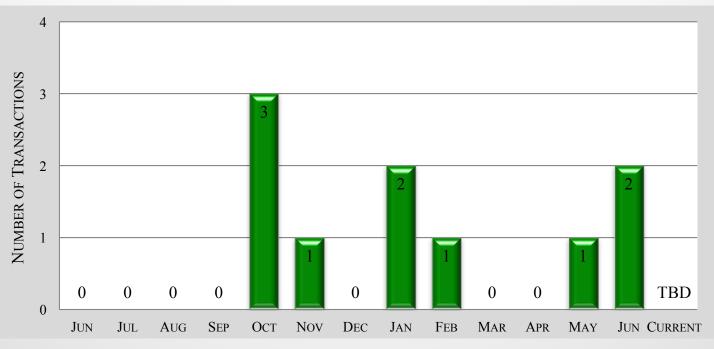

#### CURRENT GULFSTREAM G650/ER MARKET BY SELLER LOCATION

| GULFSTREAM G650/ER – 6 MONTH MARKET HISTORY |         |         |         |         |        |         |         |
|---------------------------------------------|---------|---------|---------|---------|--------|---------|---------|
| Month                                       | Feb     | MAR     | Apr     | MAY     | JUNE   | CURRENT | AVERAGE |
| Average<br>Ask Price                        | \$57.8м | \$55.5м | \$56.3м | \$56.3м | \$57.2 | \$56.4м | \$56.6м |
| NUMBER FOR<br>SALE                          | 8       | 10      | 11      | 11      | 11     | 10      | 10      |
| ACTIVE FLEET                                | 319     | 319     | 318     | 320     | 338    | 338     | 325     |
| PERCENTAGE<br>FOR SALE                      | 3%      | 3%      | 3%      | 3%      | 3%     | 3%      | 3%      |
| Average<br>Year                             | 2015    | 2015    | 2015    | 2015    | 2015   | 2015    | 2015    |
| Average<br>Days on<br>Market                | 406     | 316     | 307     | 323     | 246    | 268     | 311     |
| Average<br>Airframe<br>Time                 | 1,043   | 980     | 914     | 932     | 773    | 831     | 912     |
| TRANSACTIONS                                | 1       | 0       | 0       | 1       | 2      | TBD     | 4 Total |

#### GULFSTREAM G650/ER – 12 MONTH TRANSACTION HISTORY

| GULFSTREAM G650/ER – AIRCRAFT BLUE BOOK VALUATIONS |                                 |              |              |  |  |
|----------------------------------------------------|---------------------------------|--------------|--------------|--|--|
| YEAR                                               | AVERAGE<br>RETAIL AVERAGE WHOLE |              | Trend        |  |  |
| 2012ER                                             | \$46,000,000                    | \$42,824,000 | -\$1,775,000 |  |  |
| 2013ER                                             | \$49,000,000                    | \$43,490,000 | -\$1,775,000 |  |  |
| 2014ER                                             | \$51,000,000                    | \$45,265,000 | -\$1,775,000 |  |  |
| 2015ER                                             | \$53,000,000                    | \$47,040,000 | -\$1,775,000 |  |  |
| 2016ER                                             | \$58,000,000                    | \$51,478,000 | -\$1,775,000 |  |  |
| 2017ER                                             | \$66,000,000                    | \$58,578,000 | -\$2,663,000 |  |  |
| 2018ER                                             | \$70,150,000                    | \$62,262,000 | NO CHANGE    |  |  |