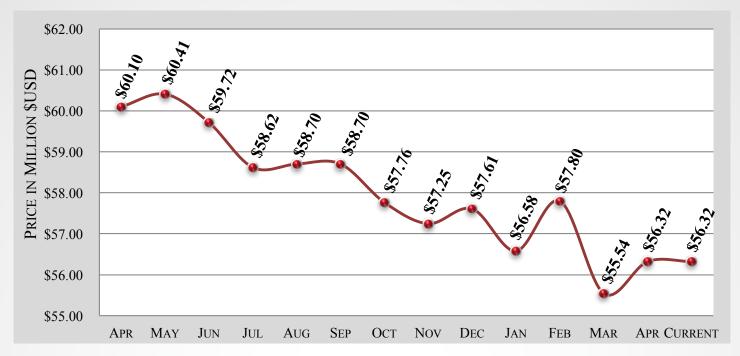

| 11      | 11      | 10      |
| ACTIVE FLEET                 | 320     | 319     | 319     | 319     | 318     | 320     | 319     |
| PERCENTAGE<br>FOR SALE       | 4%      | 3%      | 3%      | 3%      | 3%      | 3%      | 3%      |
| Average<br>Year              | 2015    | 2014    | 2015    | 2015    | 2015    | 2015    | 2015    |
| AVERAGE<br>DAYS ON<br>MARKET | 461     | 472     | 406     | 316     | 307     | 323     | 381     |
| AVERAGE<br>AIRFRAME<br>TIME  | 781     | 859     | 1,043   | 980     | 914     | 932     | 918     |
| TRANSACTIONS                 | 0       | 2       | 1       | 0       | 0       | TBD     | TOTAL   |

#### GULFSTREAM G650/ER – 12 MONTH FOR SALE INVENTORY HISTORY





#### **APRIL 2018**

#### GULFSTREAM G650/ER – 12 MONTH ASKING PRICE TREND



#### GULFSTREAM G650/ER - 12 MONTH TRANSACTION HISTORY



**APRIL 2018** 

### GULFSTREAM G650/ER – AIRCRAFT BLUE BOOK VALUATIONS

| YEAR   | Average<br>Retail | AVERAGE WHOLESALE | Trend        |
|--------|-------------------|-------------------|--------------|
| 2012ER | \$48,000,000      | \$42,602,000      | -\$1,775,000 |
| 2013ER | \$51,000,000      | \$45,265,000      | -\$1,775,000 |
| 2014ER | \$53,000,000      | \$47,040,000      | -\$1,775,000 |
| 2015ER | \$55,000,000      | \$48,815,000      | -\$1,775,000 |
| 2016ER | \$60,000,000      | \$53,253,000      | -\$1,775,000 |
| 2017ER | \$69,000,000      | \$61,241,000      | -\$3,106,000 |

## GULFSTREAM G650/ER - VREF VALUATIONS

| Year   | Average<br>Retail | AVERAGE WHOLESALE | Trend        |
|--------|-------------------|-