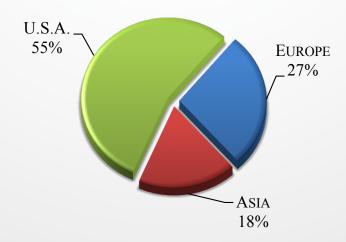

#### CURRENT GULFSTREAM G650/ER MARKET BY SELLER LOCATION

**APRIL 2018** 

#### **APRIL 2018**

## GULFSTREAM G650/ER MARKET DETAILS AS OF APRIL 2018 ARRANGED BY YEAR

| YEAR | DAYS ON<br>MARKET | ASK PRICE    | AIRFRAME TOTAL<br>TIME | LOCATION |
|------|-------------------|--------------|------------------------|----------|
| 2013 | 928               | \$47,900,000 | 1,150                  | U.S.A.   |
| 2013 | 554               | \$56,900,000 | 618                    | U.S.A.   |
| 2014 | 85                | \$44,995,000 | 2,258                  | Asia     |
| 2014 | 39                | \$46,995,000 | 1,775                  | U.S.A.   |
| 2015 | 213               | \$54,995,000 | 2,012                  | Europe   |
| 2015 | 44                | \$48,995,000 | 1,500                  | Europe   |
| 2016 | 734               | \$57,000,000 | 146                    | U.S.A.   |
| 2016 | 596               | \$66,950,000 | 150                    | U.S.A.   |
| 2017 | 247               | \$63,950,000 | 36                     | Europe   |
| 2017 | 95                | \$65,950,000 | 414                    | U.S.A.   |
| 2017 | 21                | \$64,900,000 | 189                    | Asia     |

## GULFSTREAM G650/ER MARKET DETAILS AS OF APRIL 2018 ARRANGED BY LOCATION

| YEAR | DAYS ON<br>MARKET | ASK PRICE AIRFRAME TOTAL TIME |       | LOCATION |
|------|-------------------|-------------------------------|-------|----------|
| 2017 | 21                | \$64,900,000                  | 189   | Asia     |
| 2014 | 85                | \$44,995,000                  | 2,258 | Asia     |
| 2017 | 247               | \$63,950,000                  | 36    | Europe   |
| 2015 | 44                | \$48,995,000                  | 1,500 | Europe   |
| 2015 | 213               | \$54,995,000                  | 2,012 | Europe   |
| 2016 | 734               | \$57,000,000                  | 146   | U.S.A.   |
| 2016 | 596               | \$66,950,000                  | 150   | U.S.A.   |
| 2017 | 95                | \$65,950,000                  | 414   | U.S.A.   |
| 2013 | 554               | \$56,900,000                  | 618   | U.S.A.   |
| 2013 | 928               | \$47,900,000                  | 1,150 | U.S.A.   |
| 2014 | 39                | \$46,995,000                  | 1,775 | U.S.A.   |