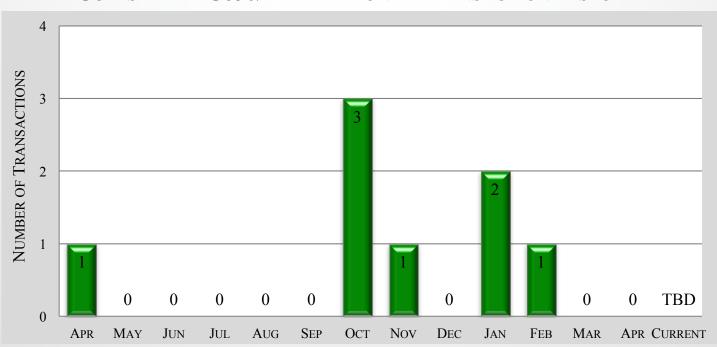

#### GULFSTREAM G650/ER - 12 MONTH TRANSACTION HISTORY

**APRIL 2018** 

#### GULFSTREAM G650/ER – 6 MONTH MARKET HISTORY

| MONTH                        | DEC     | JAN     | FEB     | Mar     | APR     | CURRENT | AVERAGE |
|------------------------------|---------|---------|---------|---------|---------|---------|---------|
| AVERAGE<br>ASK PRICE         | \$57.6M | \$57.6м | \$57.8M | \$55.5M | \$56.3M | \$56.3M | \$56.7M |
| Number For<br>Sale           | 12      | 10      | 8       | 10      | 11      | 11      | 10      |
| ACTIVE FLEET                 | 320     | 319     | 319     | 319     | 318     | 320     | 319     |
| PERCENTAGE<br>FOR SALE       | 4%      | 3%      | 3%      | 3%      | 3%      | 3%      | 3%      |
| Average<br>Year              | 2015    | 2014    | 2015    | 2015    | 2015    | 2015    | 2015    |
| AVERAGE<br>DAYS ON<br>MARKET | 461     | 472     | 406     | 316     | 307     | 323     | 381     |
| AVERAGE<br>AIRFRAME<br>TIME  | 781     | 859     | 1,043   | 980     | 914     | 932     | 918     |
| TRANSACTIONS                 | 0       | 2       | 1       | 0       | 0       | TBD     | TOTAL   |