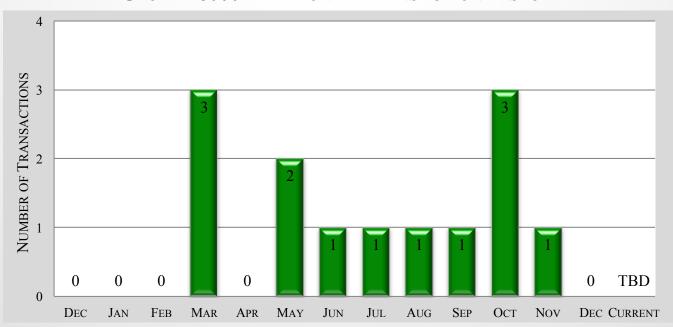

#### GLOBAL 6000 – 6 MONTH MARKET HISTORY

| MONTH                     | Aug     | SEP     | Ост     | Nov     | DEC     | CURRENT | AVERAGE |
|---------------------------|---------|---------|---------|---------|---------|---------|---------|
| Average<br>Ask Price      | \$32.0м | \$32.0м | \$30.0м | \$36.7м | \$30.0м | \$31.2м | \$32.0м |
| Number For<br>Sale        | 9       | 10      | 12      | 13      | 15      | 11      | 12      |
| ACTIVE FLEET              | 317     | 317     | 317     | 317     | 317     | 310     | 316     |
| PERCENTAGE<br>FOR SALE    | 3%      | 3%      | 3%      | 3%      | 4%      | 4%      | 3%      |
| Average<br>Year           | 2013    | 2014    | 2014    | 2014    | 2013    | 2015    | 2014    |
| AVERAGE DAYS<br>ON MARKET | 128     | 133     | 140     | 130     | 161     | 247     | 157     |
| AVERAGE<br>AIRFRAME TIME  | 1,611   | 1,116   | 1,099   | 1,273   | 1,426   | 1,307   | 1,305   |
| TRANSACTIONS              | 1       | 1       | 3       | 1       | 0       | TBD     | 6 Total |

#### GLOBAL 6000 – 12 MONTH TRANSACTION HISTORY