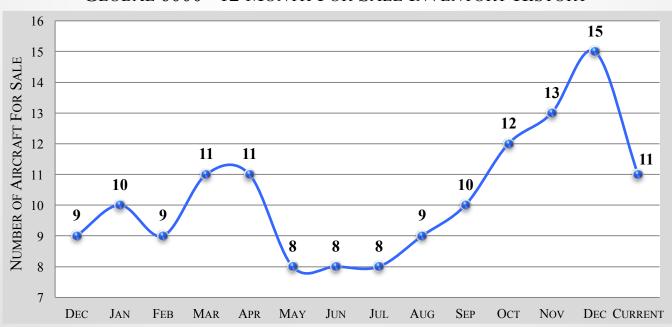

.0м | \$36.7м | \$30.0м | \$31.2м | \$32.0м |
| Number For<br>Sale        | 9       | 10      | 12      | 13      | 15      | 11      | 12      |
| ACTIVE FLEET              | 317     | 317     | 317     | 317     | 317     | 310     | 316     |
| PERCENTAGE<br>FOR SALE    | 3%      | 3%      | 3%      | 3%      | 4%      | 4%      | 3%      |
| Average<br>Year           | 2013    | 2014    | 2014    | 2014    | 2013    | 2015    | 2014    |
| AVERAGE DAYS<br>ON MARKET | 128     | 133     | 140     | 130     | 161     | 247     | 157     |
| AVERAGE<br>AIRFRAME TIME  | 1,611   | 1,116   | 1,099   | 1,273   | 1,426   | 1,307   | 1,305   |
| TRANSACTIONS              | 1       | 1       | 3       | 1       | 0       | TBD     | 6 Total |

### GLOBAL 6000–12 MONTH FOR SALE INVENTORY HISTORY





#### GLOBAL 6000 – 12 MONTH ASKING PRICE TREND



#### GLOBAL 6000 – 12 MONTH TRANSACTION HISTORY





### GLOBAL 6000 – AIRCRAFT BLUE BOOK VALUATIONS

| YEAR | Average<br>Retail | AVERAGE WHOLESALE | Trend         |
|------|-------------------|-------------------|---------------|
| 2012 | \$23,000,000      | \$20,414,000      | -\$3,000,000  |
| 2013 | \$25,000,000      | \$22,189,000      | -\$2,000,000  |
| 2014 | \$27,000,000      | \$23,964,000      | -\$2,000,000  |
| 2015 | \$29,000,000      | \$25,739,000      | -\$2,000,000  |
| 2016 | \$31,000,000      | \$27,514,000      | -\$3,000,000  |
| 2017 | \$33,000,000      | \$29,289,000      | -\$3,000,000  |
| 2018 | \$36,000,000      | \$31,952,000      | -\$3,000,000  |
| 2019 | \$40,000,000      | \$35,502,000      | -\$22,310,