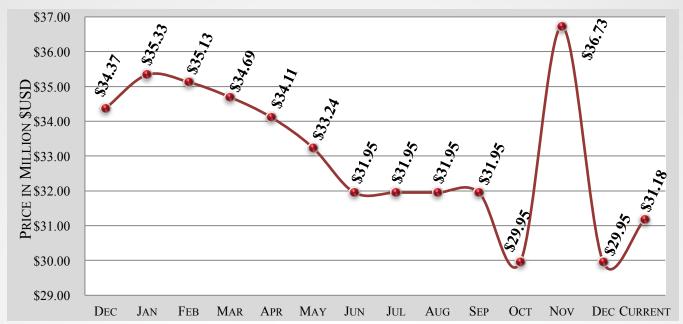

er For<br>Sale        | 9       | 10      | 12      | 13      | 15      | 11      | 12      |
| ACTIVE FLEET              | 317     | 317     | 317     | 317     | 317     | 310     | 316     |
| PERCENTAGE<br>FOR SALE    | 3%      | 3%      | 3%      | 3%      | 4%      | 4%      | 3%      |
| Average<br>Year           | 2013    | 2014    | 2014    | 2014    | 2013    | 2015    | 2014    |
| AVERAGE DAYS<br>ON MARKET | 128     | 133     | 140     | 130     | 161     | 247     | 157     |
| AVERAGE<br>AIRFRAME TIME  | 1,611   | 1,116   | 1,099   | 1,273   | 1,426   | 1,307   | 1,305   |
| TRANSACTIONS              | 1       | 1       | 3       | 1       | 0       | TBD     | 6 Total |

### GLOBAL 6000–12 MONTH FOR SALE INVENTORY HISTORY





#### GLOBAL 6000 – 12 MONTH ASKING PRICE TREND



#### GLOBAL 6000 – 12 MONTH TRANSACTION HISTORY





### GLOBAL 6000 – AIRCRAFT BLUE BOOK VALUATIONS

| YEAR | Average<br>Retail | AVERAGE WHOLESALE | Trend         |
|------|-------------------|-------------------|---------------|
| 2012 | \$23,000,000      | \$20,414,000      | -\$3,000,000  |
| 2013 | \$25,000,000      | \$22,189,000      | -\$2,000,000  |
| 2014 | \$27,000,000      | \$23,964,000      | -\$2,000,000  |
| 2015 | \$29,000,000      | \$25,739,000      | -\$2,000,000  |
| 2016 | \$31,000,000      | \$27,514,000      | -\$3,000,000  |
| 2017 | \$33,000,000      | \$29,289,000      | -\$3,000,000  |
| 2018 | \$36,000,000      | \$31,952,000      | -\$3,000,000  |
| 2019 | \$40,000,000      | \$35,502,000      | -\$22,310,000 |

The above data is valid from December through