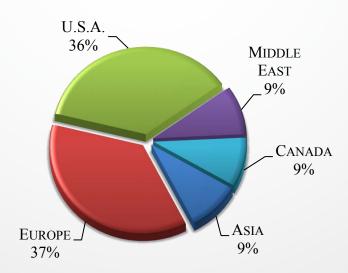

# GLOBAL 6000 MARKET OVERVIEW JANUARY 2020

Currently, there are 11 Global 6000s for sale of 310 aircraft, representing 4% of the active fleet.

#### CURRENT GLOBAL 6000 MARKET SUMMARY

| AIRCRAFT SUMMARY    | Low          | Нібн         | Average      |
|---------------------|--------------|--------------|--------------|
| ASKING PRICE        | \$27,500,000 | \$38,995,000 | \$31,176,000 |
| AIRFRAME TOTAL TIME | 308          | 2,390        | 1,307        |
| MANUFACTURE YEAR    | 2012         | 2018         | 2015         |
| Days on Market      | 14           | 577          | 247          |

FIGURES BASED ON ASKING PRICES, NOT SALE PRICES. BASED ON 11 AIRCRAFT PRICES AND 11 AIRCRAFT FOR SALE

#### CURRENT GLOBAL 6000 MARKET BY SELLER LOCATION





#### GLOBAL 6000 – 6 MONTH MARKET HISTORY

| MONTH                     | Aug     | SEP     | Ост     | Nov     | DEC     | CURRENT | AVERAGE |
|---------------------------|---------|---------|---------|---------|---------|---------|---------|
| Average<br>Ask Price      | \$32.0м | \$32.0м | \$30.0м | \$36.7м | \$30.0м | \$31.2м | \$32.0м |
| Number For<br>Sale        | 9       | 10      | 12      | 13      | 15      | 11      | 12      |
| ACTIVE FLEET              | 317     | 317     | 317     | 317     | 317     | 310     | 316     |
| PERCENTAGE<br>FOR SALE    | 3%      | 3%      | 3%      | 3%      | 4%      | 4%      | 3%      |
| Average<br>Year           | 2013    | 2014    | 2014    | 2014    | 2013    | 2015    | 2014    |
| AVERAGE DAYS<br>ON MARKET | 128     | 133     | 140