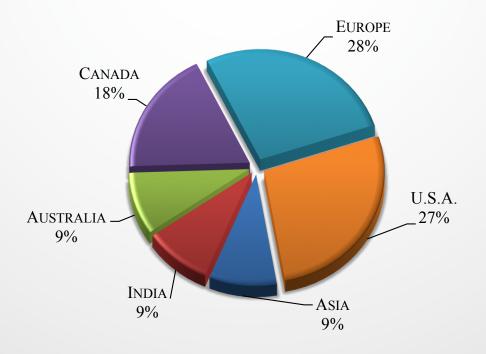

## CURRENT GLOBAL 6000 MARKET BY SELLER LOCATION

| OLODAL 0000 – O WIONTH WIARKET THISTORY |         |         |         |         |         |         |         |
|-----------------------------------------|---------|---------|---------|---------|---------|---------|---------|
| Month                                   | Ост     | Nov     | DEC     | JAN     | Feb     | CURRENT | AVERAGE |
| Average<br>Ask Price                    | \$39.0м | \$40.5м | \$38.1м | \$37.1м | \$38.4м | \$38.6м | \$38.6м |
| NUMBER FOR<br>SALE                      | 6       | 7       | 7       | 11      | 10      | 11      | 9       |
| ACTIVE FLEET                            | 270     | 274     | 274     | 278     | 282     | 283     | 277     |
| PERCENTAGE<br>FOR SALE                  | 2%      | 2%      | 3%      | 4%      | 4%      | 4%      | 3%      |
| Average<br>Year                         | 2014    | 2015    | 2015    | 2015    | 2015    | 2015    | 2015    |
| Average Days<br>on Market               | 263     | 406     | 427     | 351     | 380     | 344     | 362     |
| AVERAGE<br>Airframe Time                | 1,028   | 692     | 692     | 1,117   | 1,006   | 985     | 920     |
| TRANSACTIONS                            | 0       | 0       | 1       | 1       | 0       | TBD     | 2 Total |

# GLOBAL 6000 MARKET DETAILS AS OF FEBRUARY 2018 ARRANGED BY LOCATION

| YEAR | DAYS ON<br>MARKET | ASK PRICE    | AIRFRAME TOTAL<br>TIME | LOCATION  |
|------|-------------------|--------------|------------------------|-----------|
| 2012 | 62                | \$35,000,000 | 1,487                  | Asia      |
| 2014 | 379               | \$32,995,000 | 800                    | Australia |
| 2016 | 527               | \$39,500,000 | 316                    | Canada    |
| 2017 | 71                | \$41,500,000 | 1,068                  | Canada    |
| 2014 | 945               | \$39,000,000 | 380                    | Europe    |
| 2015 | 13                | \$40,000,000 | 1,343                  | Europe    |
| 2017 | 310               | \$44,000,000 | 173                    | Europe    |
| 2014 | 1,094             | \$36,000,000 | 1,168                  | India     |
| 2016 | 71                | \$38,000,000 | 2,215                  | U.S.A.    |
| 2016 | 71                | \$38,500,000 | 1,651                  | U.S.A.    |
| 2016 | 246               | \$40,500,000 | 232                    | U.S.A.    |