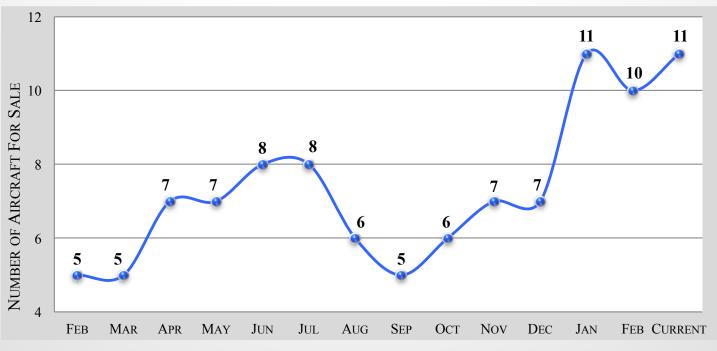

## GLOBAL 6000 MARKET OVERVIEW FEBRUARY 2018

Currently, there are 11 Global 6000s for sale of 283 aircraft, representing 4% of the active fleet.

### GLOBAL 6000–12 MONTH FOR SALE INVENTORY HISTORY

GLOBAL 6000 - 12 Month Asking Price Trend