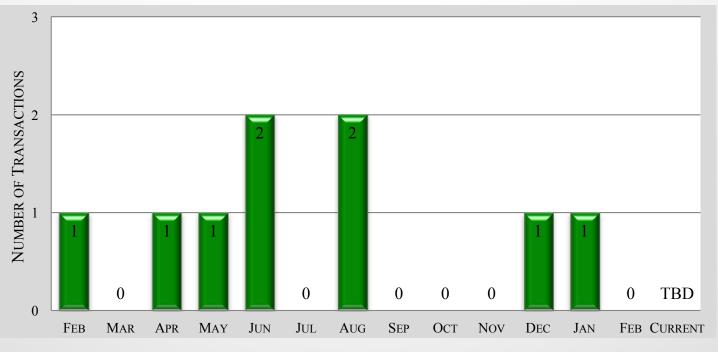

# $GLOBAL \ 6000-12 \ MONTH \ TRANSACTION \ HISTORY$

www.AltusAviation.com | US: +1 888 337 3439 | EU: +49 1766 255 5634 | Global6000@AltusAviation.com

## CURRENT GLOBAL 6000 MARKET BY SELLER LOCATION

| OLODAL 0000 – O WIONTH WIARKET THISTORY |         |         |         |         |         |         |         |
|-----------------------------------------|---------|---------|---------|---------|---------|---------|---------|
| Month                                   | Ост     | Nov     | DEC     | JAN     | Feb     | CURRENT | AVERAGE |
| Average<br>Ask Price                    | \$39.0м | \$40.5м | \$38.1м | \$37.1м | \$38.4м | \$38.6м | \$38.6м |
| NUMBER FOR<br>SALE                      | 6       | 7       | 7       | 11      | 10      | 11      | 9       |
| ACTIVE FLEET                            | 270     | 274     | 274     | 278     | 282     | 283     | 277     |
| PERCENTAGE<br>FOR SALE                  | 2%      | 2%      | 3%      | 4%      | 4%      | 4%      | 3%      |
| Average<br>Year                         | 2014    | 2015    | 2015    | 2015    | 2015    | 2015    | 2015    |
| Average Days<br>on Market               | 263     | 406     | 427     | 351     | 380     | 344     | 362     |
| AVERAGE<br>Airframe Time                | 1,028   | 692     | 692     | 1,117   | 1,006   | 985     | 920     |
| TRANSACTIONS                            | 0       | 0       | 1       | 1       | 0       | TBD     | 2 Total |