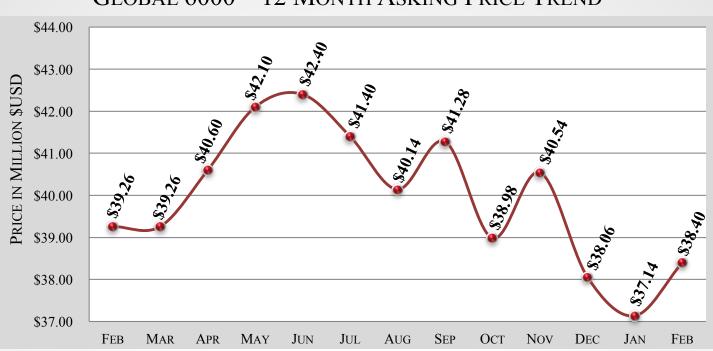

### GLOBAL 6000–12 MONTH FOR SALE INVENTORY HISTORY

GLOBAL 6000 - 12 Month Asking Price Trend

## CURRENT GLOBAL 6000 MARKET BY SELLER LOCATION

| OLODAL 0000 – O WIONTH WIARKET THISTORY |         |         |         |         |         |         |         |
|-----------------------------------------|---------|---------|---------|---------|---------|---------|---------|
| Month                                   | Ост     | Nov     | DEC     | JAN     | Feb     | CURRENT | AVERAGE |
| Average<br>Ask Price                    | \$39.0м | \$40.5м | \$38.1м | \$37.1м | \$38.4м | \$38.6м | \$38.6м |
| NUMBER FOR<br>SALE                      | 6       | 7       | 7       | 11      | 10      | 11      | 9       |
| ACTIVE FLEET                            | 270     | 274     | 274     | 278     | 282     | 283     | 277     |
| PERCENTAGE<br>FOR SALE                  | 2%      | 2%      | 3%      | 4%      | 4%      | 4%      | 3%      |
| Average<br>Year                         | 2014    | 2015    | 2015    | 2015    | 2015    | 2015    | 2015    |
| Average Days<br>on Market               | 263     | 406     | 427     | 351     | 380     | 344     | 362     |
| AVERAGE<br>Airframe Time                | 1,028   | 692     | 692     | 1,117   | 1,006   | 985     | 920     |
| TRANSACTIONS                            | 0       | 0       | 1       | 1       | 0       | TBD     | 2 Total |