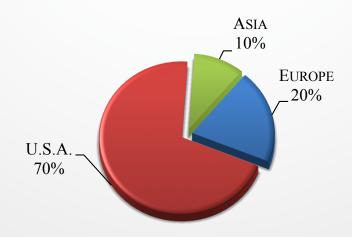

#### CURRENT GULFSTREAM G650/ER MARKET BY SELLER LOCATION

AUGUST 2018

## GULFSTREAM G650/ER MARKET DETAILS AS OF AUGUST 2018 ARRANGED BY LOCATION

| YEAR | DAYS ON<br>MARKET | ASK PRICE    | AIRFRAME TOTAL<br>TIME | LOCATION |
|------|-------------------|--------------|------------------------|----------|
| 2016 | 54                | \$59,300,000 | 912                    | Asia     |
| 2014 | 12                | \$51,000,000 | 652                    | Asia     |
| 2015 | 181               | \$48,995,000 | 1,500                  | Europe   |
| 2015 | 105               | \$53,950,000 | 816                    | Europe   |
| 2015 | 14                | \$55,000,000 | n/a                    | Europe   |
| 2014 | 691               | \$54,900,000 | 618                    | U.S.A.   |
| 2013 | 29                | \$51,900,000 | 1202                   | U.S.A.   |
| 2016 | 871               | \$52,900,000 | 149                    | U.S.A.   |
| 2017 | 89                | \$62,500,000 | 440                    | U.S.A.   |
| 2012 | 963               | \$52,950,000 | 2,446                  | U.S.A.   |
| 2012 | 105               | \$46,000,000 | 1,854                  | U.S.A.   |
| 2013 | 7                 | \$46,500,000 | 3,449                  | U.S.A.   |
| 2015 | 376               | \$61,950,000 | 800                    | U.S.A.   |
| 2017 | 232               | \$65,950,000 | 485                    | U.S.A.   |