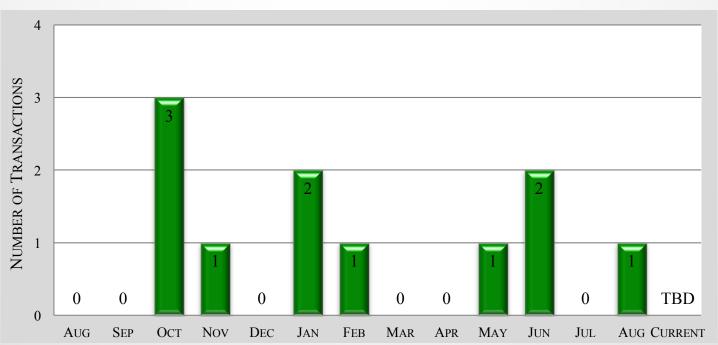

#### GULFSTREAM G650/ER - 12 MONTH TRANSACTION HISTORY

AUGUST 2018

#### GULFSTREAM G650/ER – 6 MONTH MARKET HISTORY

| MONTH                        | APR     | MAY     | JUNE   | JULY    | AUG     | CURRENT | AVERAGE |
|------------------------------|---------|---------|--------|---------|---------|---------|---------|
| AVERAGE<br>ASK PRICE         | \$56.3M | \$56.3M | \$57.2 | \$56.4M | \$56.6м | \$54.6м | \$56.2м |
| Number For<br>Sale           | 11      | 11      | 11     | 10      | 10      | 14      | 11      |
| ACTIVE FLEET                 | 318     | 320     | 338    | 338     | 336     | 355     | 334     |
| PERCENTAGE<br>FOR SALE       | 3%      | 3%      | 3%     | 3%      | 3%      | 3%      | 3%      |
| Average<br>Year              | 2015    | 2015    | 2015   | 2015    | 2015    | 2015    | 2015    |
| AVERAGE<br>DAYS ON<br>MARKET | 307     | 323     | 246    | 268     | 255     | 266     | 278     |
| AVERAGE<br>AIRFRAME<br>TIME  | 914     | 932     | 773    | 831     | 935     | 1,179   | 927     |
| TRANSACTIONS                 | 0       | 1       | 2      | 0       | 1       | TBD     | 4 Total |