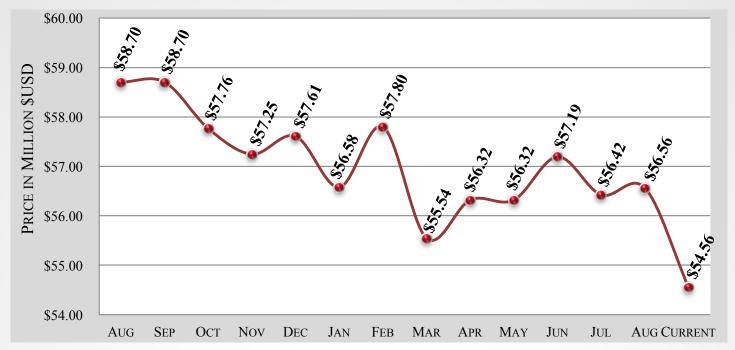

### GULFSTREAM G650/ER - 12 MONTH ASKING PRICE TREND

#### GULFSTREAM G650/ER – 6 MONTH MARKET HISTORY

| MONTH                        | APR     | MAY     | JUNE   | JULY    | AUG     | CURRENT | AVERAGE |
|------------------------------|---------|---------|--------|---------|---------|---------|---------|
| AVERAGE<br>ASK PRICE         | \$56.3M | \$56.3M | \$57.2 | \$56.4M | \$56.6м | \$54.6м | \$56.2м |
| Number For<br>Sale           | 11      | 11      | 11     | 10      | 10      | 14      | 11      |
| ACTIVE FLEET                 | 318     | 320     | 338    | 338     | 336     | 355     | 334     |
| PERCENTAGE<br>FOR SALE       | 3%      | 3%      | 3%     | 3%      | 3%      | 3%      | 3%      |
| Average<br>Year              | 2015    | 2015    | 2015   | 2015    | 2015    | 2015    | 2015    |
| AVERAGE<br>DAYS ON<br>MARKET | 307     | 323     | 246    | 268     | 255     | 266     | 278     |
| AVERAGE<br>AIRFRAME<br>TIME  | 914     | 932     | 773    | 831     | 935     | 1,179   | 927     |
| TRANSACTIONS                 | 0       | 1       | 2      | 0       | 1       | TBD     | 4 Total |