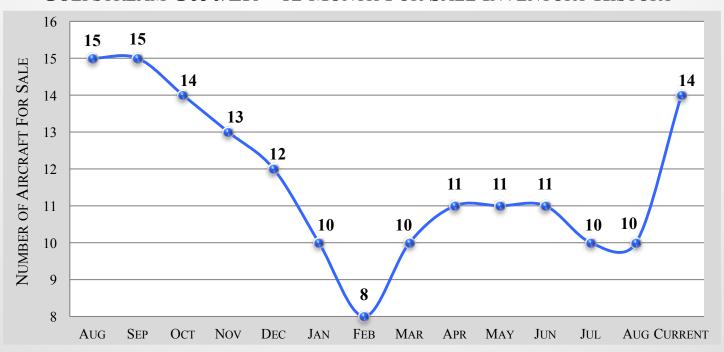

#### GULFSTREAM G650/ER - 12 MONTH FOR SALE INVENTORY HISTORY

#### GULFSTREAM G650/ER – 6 MONTH MARKET HISTORY

| MONTH                        | APR     | MAY     | JUNE   | JULY    | AUG     | CURRENT | AVERAGE |
|------------------------------|---------|---------|--------|---------|---------|---------|---------|
| AVERAGE<br>ASK PRICE         | \$56.3M | \$56.3M | \$57.2 | \$56.4M | \$56.6м | \$54.6м | \$56.2м |
| Number For<br>Sale           | 11      | 11      | 11     | 10      | 10      | 14      | 11      |
| ACTIVE FLEET                 | 318     | 320     | 338    | 338     | 336     | 355     | 334     |
| PERCENTAGE<br>FOR SALE       | 3%      | 3%      | 3%     | 3%      | 3%      | 3%      | 3%      |
| Average<br>Year              | 2015    | 2015    | 2015   | 2015    | 2015    | 2015    | 2015    |
| AVERAGE<br>DAYS ON<br>MARKET | 307     | 323     | 246    | 268     | 255     | 266     | 278     |
| AVERAGE<br>AIRFRAME<br>TIME  | 914     | 932     | 773    | 831     | 935     | 1,179   | 927     |
| TRANSACTIONS                 | 0       | 1       | 2      | 0       | 1       | TBD     | 4 Total |